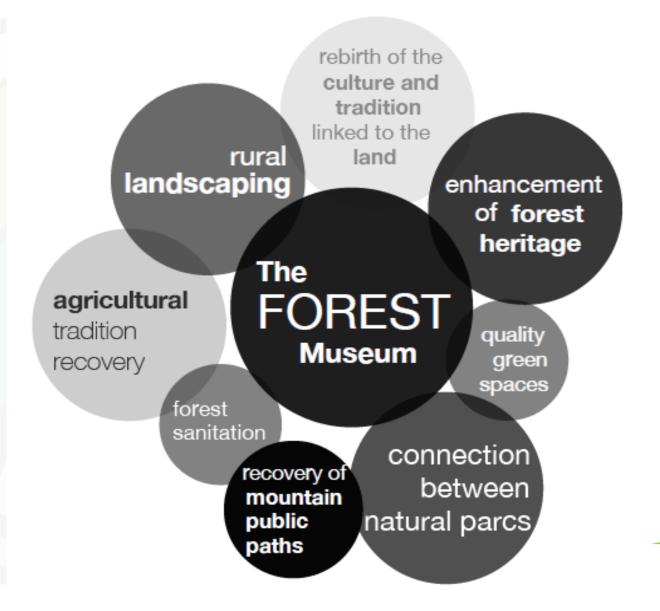

### Goals

To add value to the forest systems and highlight its territorial importance and socio-ecological.

To provide and integrative view of forests and their functions.

To improve the knowledge and cover the existing gap between the available information and the socioecological functions of the forest.

To promote an innovative research on forests and its relation the green economy as an example of an advanced technology.

To generate wealth both economic and intellectual, contributing to the development of a sustainable and respectful model.

To promote incomes in terms of occupation related to the environment, the tourism sector and the public use of natural areas.

Conceptual approach