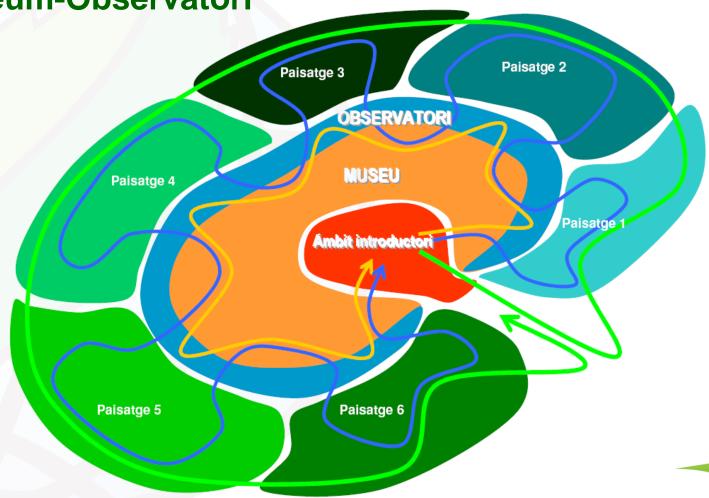

onomy Forum



#### 2) Observatori Project







































### Goals



To add value to the forest systems and highlight its territorial importance and socio-ecological.

To provide and integrative view of forests and their functions.

To improve the knowledge and cover the existing gap between the available information and the socioecological functions of the forest.

To promote an innovative research on forests and its relation the green economy as an example of an advanced technology.

To generate wealth both economic and intellectual, contributing to the development of a sustainable and respectful model.

To promote incomes in terms of occupation related to the environment, the tourism sector and the public use of natural areas.











Conceptual approach