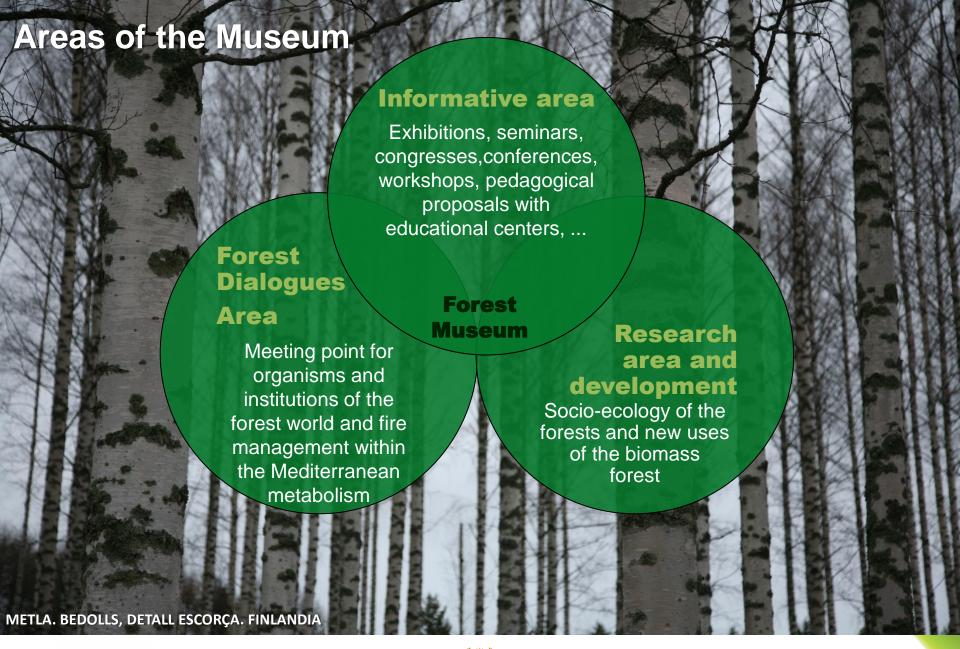

### Goals

To add value to the forest systems and highlight its territorial importance and socio-ecological.

To provide and integrative view of forests and their functions.

To improve the knowledge and cover the existing gap between the available information and the socioecological functions of the forest.

To promote an innovative research on forests and its relation the green economy as an example of an advanced technology.

To generate wealth both economic and intellectual, contributing to the development of a sustainable and respectful model.

To promote incomes in terms of occupation related to the environment, the tourism sector and the public use of natural areas.

Conceptual approach