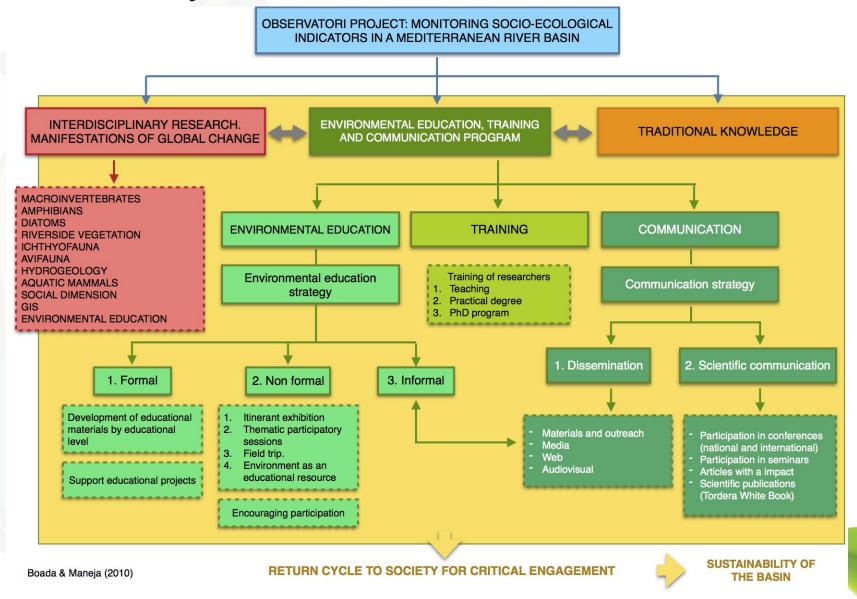

Forests and People: Investing in a Sustainable Future

7-11 SEPTEMBER 2015 Durban South Africa

# Communicating the vital role of forests. A Mediterranean approach

Focus session 2: Connecting forests and people

- Building capacity to communicate

Martí Boada





























## Sustainability as a way



To understand, first it is necessary to train.

If the information is good, it multiples.

Principle of Margalef

If it is bad, at least it remains.

CORSEGA, VALLON D'OLMO























#### 1) Bioeconomy Forum



#### 2) Observatori Project







































### Goals



To add value to the forest systems and highlight its territorial importance and socio-ecological.

To provide and integrative view of forests and their functions.

To improve the knowledge and cover the existing gap between the available information and the socioecological functions of the forest.

To promote an innovative research on forests and its relation the green economy as an example of an advanced technology.

To generate wealth both economic and intellectual, contributing to the development of a sustainable and respectful model.

To promote incomes in terms of occupation related to the environment, the tourism sector and the public use of natural areas.











Conceptual approach