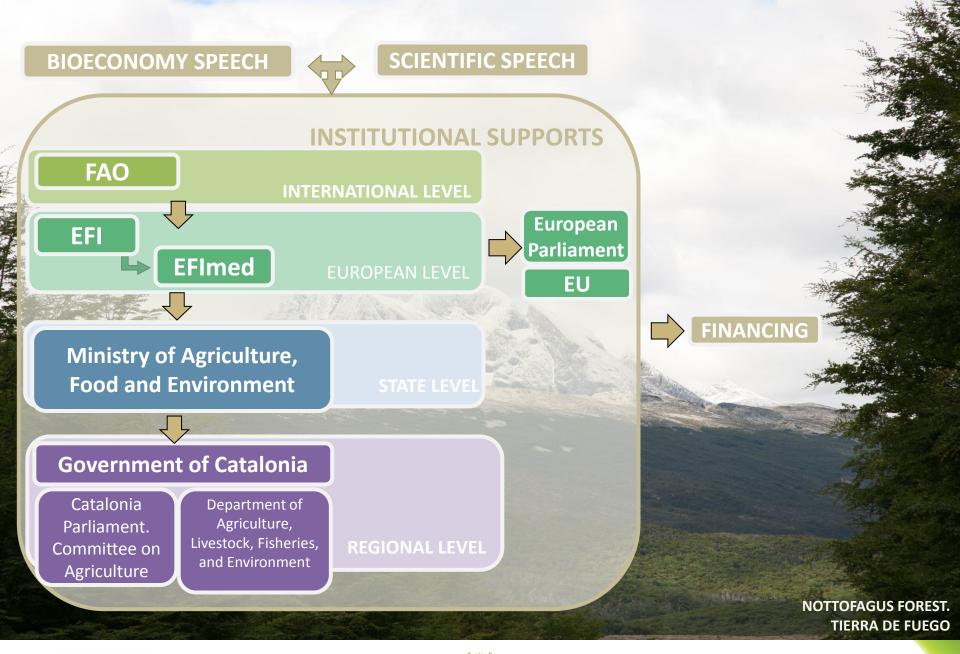

Forests and People: Investing in a Sustainable Future

7-11 SEPTEMBER 2015 Durban South Africa

# Communicating the vital role of forests. A Mediterranean approach

Focus session 2: Connecting forests and people

- Building capacity to communicate

Martí Boada





























## Sustainability as a way



To understand, first it is necessary to train.

If the information is good, it multiples.

Principle of Margalef

If it is bad, at least it remains.

CORSEGA, VALLON D'OLMO























#### 1) Bioeconomy Forum



#### 2) Observatori Project







































### Goals



To add value to the forest systems and highlight its territorial importance and socio-ecological.

To provide and integrative view of forests and their functions.

To improve the knowledge and cover the existing gap between the available information and the socioecological functions of the forest.

To promote an innovative research on forests and its relation the green economy as an example of an advanced technology.

To generate wealth both economic and intellectual, contributing to the development of a sustainable and respectful model.

To promote incomes in terms of occupation related to the environment, the tourism sector and the public use of natural areas.











Conceptual approach