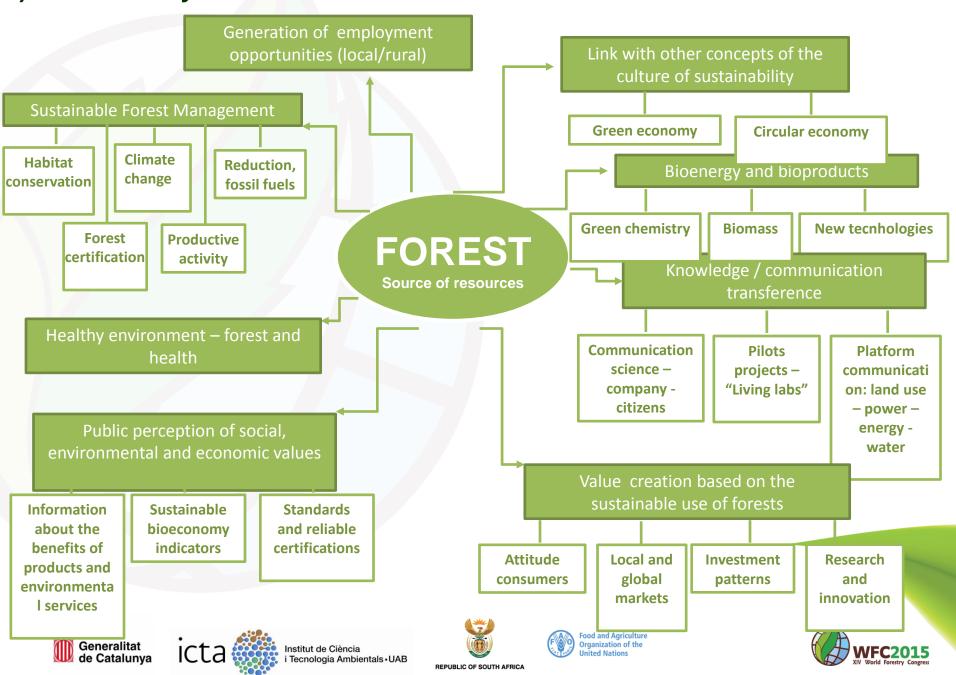

#### 1) Bioeconomy Forum

### Goals

To add value to the forest systems and highlight its territorial importance and socio-ecological.

To provide and integrative view of forests and their functions.

To improve the knowledge and cover the existing gap between the available information and the socioecological functions of the forest.

To promote an innovative research on forests and its relation the green economy as an example of an advanced technology.

To generate wealth both economic and intellectual, contributing to the development of a sustainable and respectful model.

To promote incomes in terms of occupation related to the environment, the tourism sector and the public use of natural areas.

Conceptual approach