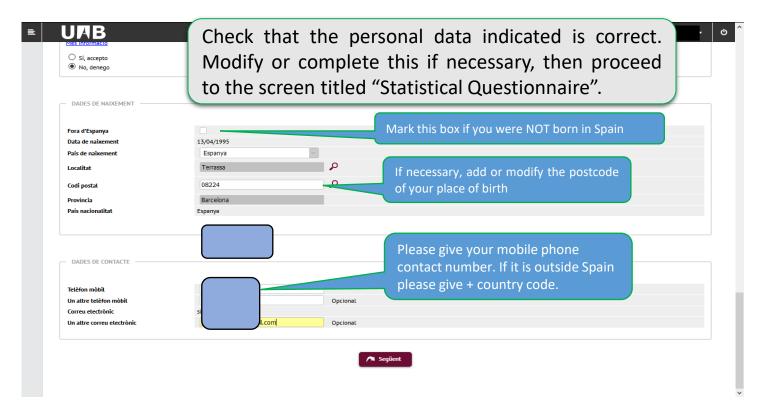

qualsevol moment (Autoserveis Sign<br>sones titulars de les dades. | ats, amb la finalitat de gestionar la gratuïtat de                            |
| This authorization allows the Admir access the data without having to corresponding documentation.                                                                                              |                                                                                    |                                                                                                                                                                                                                                     |                                                                               |



## 2. Personal Data and Statistical Questionnaire (6/7)





#### 2. Personal Data and Statistical Questionnaire (7/7)





#### 3. Subject Registration (1/2)





#### 3. Subject Registration (2/2)





#### 4. Information on payment (1/4)



This option allows you to enroll as conditional fellows of the General Scholarship of the Ministry. You will be able to mark it only if you have applied for the scholarship for the 2022-2023 academic year and you meet the academic requirements set by the call (web <u>information to apply for a scholarship</u>). If this possibility does not appear, you must register "without a scholarship". If you can prove that you have made the application, please contact your Academic Management.



#### 4. Information on payment (2/4)

#### INFORMACIÓ SOBRE EL PAGAMENT DE LA MATRÍCULA



If you wish to pay in three inst