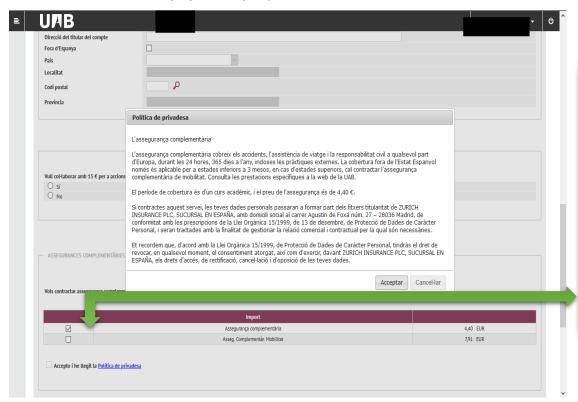

#### 4. Information on payment (4/4)

School insurance is obligatory. If you are over 28 you need to present the original and a copy of insurance that covers your health, accidents and civil responsibility, valid in Spain or alternatively mark the complementary insurance option. **Complementary insurance** is also obligatory for certain courses and subjects (in which case it will already be marked). When you mark this option you accept the specific privacy policy in the emerging message.