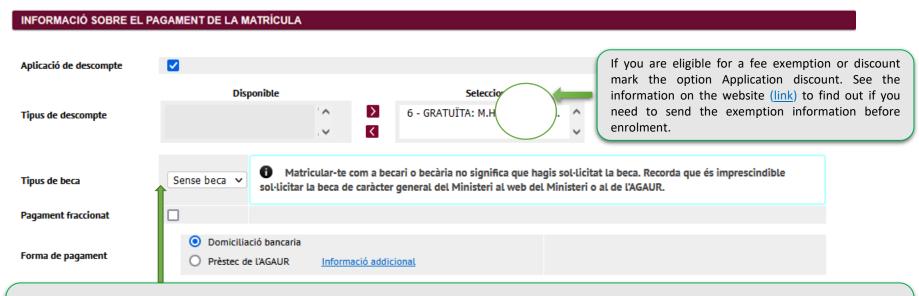

#### 4. Information on payment (1/4)

This option allows you to enroll as conditional fellows of the General Scholarship of the Ministry. You will be able to mark it only if you have applied for the scholarship for the 2022-2023 academic year and you meet the academic requirements set by the call (web <u>information to apply for a scholarship</u>). If this possibility does not appear, you must register "without a scholarship". If you can prove that you have made the application, please contact your Academic Management.

#### 4. Information on payment (2/4)

#### INFORMACIÓ SOBRE EL PAGAMENT DE LA MATRÍCULA

If you wish to pay in three instalments, you should select the Payment in Instalments option; there is no fee for this (payment options). You will receive an email before each payment indicating the date on which this will be made. If you have indicated that you are a grant holder, you do not need to select the Payment in Instalments option as you will only pay administrative fees

The usual form of payment is by direct debit. If you pay by credit card it only supports one term.

not a grant.

| 4. Information on p                                                                                                          | payment (3/4)                                                                                                                                                                                                                                                                                                                                                                                                   |  |  |  |
|------------------------------------------------------------------------------------------------------------------------------|-----------------------------------------------------------------------------------------------------------------------------------------------------------------------------------------------------------------------------------------------------------------------------------------------------------------------------------------------------------------------------------------------------------------|--|--|--|
| Número de compte bancari (IBAN)                                                                                              | You only have to fill in your bank details (IBAN with 24 digits beginning ES) and the name of the account holder if you have changed the bank details to which your enrolment is charged. The name of the account holder must be the person who signs the <a href="SEPA document">SEPA document</a> that you should print at the end of the process and send to your academic management office using the form. |  |  |  |
| Codi BIC (SWIFT)                                                                                                             | Si se n'informa, la longitud obligatòria és d'11 caràcters. Si es disposa d'una versió del BIC de només 8 caràcters, s'ha de completar per la dreta amb tres ics majúscules: XXX.                                                                                                                                                                                                                               |  |  |  |
|                                                                                                                              | The BIC/SWIFT code is only necessary for foreign                                                                                                                                                                                                                                                                                                                                                                |  |  |  |
| Titular del compte                                                                                                           | Nom Probando bank accounts (in the EU, UK, Andorra, Vatican City,                                                                                                                                                                                                                                                                                                                                               |  |  |  |
| NIF del titular del compte                                                                                                   | Iceland, Norway, San Marino or Switzerland).                                                                                                                                                                                                                                                                                                                                                                    |  |  |  |
| Adreça del titular del compte                                                                                                |                                                                                                                                                                                                                                                                                                                                                                                                                 |  |  |  |
| Fora d'Espanya                                                                                                               |                                                                                                                                                                                                                                                                                                                                                                                                                 |  |  |  |
| País                                                                                                                         | <b>~</b>                                                                                                                                                                                                                                                                                                                                                                                                        |  |  |  |
| Localitat                                                                                                                    |                                                                                                                                                                                                                                                                                                                                                                                                                 |  |  |  |
| Codi postal                                                                                                                  | <b>P</b>                                                                                                                                                                                                                                                                                                                                                                                                        |  |  |  |
| Província                                                                                                                    |                                                                                                                                                                                                                                                                                                                                                                                                                 |  |  |  |
| Correu electrònic del titular del<br>compte                                                                                  |                                                                                                                                                                                                                                                                                                                                                                                                                 |  |  |  |
| Telèfon del titular del compte                                                                                               |                                                                                                                                                                                                                                                                                                                                                                                                                 |  |  |  |
|                                                                                                                              |                                                                                                                                                                                                                                                                                                                                                                                                                 |  |  |  |
| Vull col·laborar amb 18 € per a accions de solidaritat i cooperació.  Mark the boxes depending on whether or not you wish to |                                                                                                                                                                                                                                                                                                                                                                                                                 |  |  |  |
| O No                                                                                                                         | contribute €18 for solidarity and cooperation initiatives                                                                                                                                                                                                                                                                                                                                                       |  |  |  |