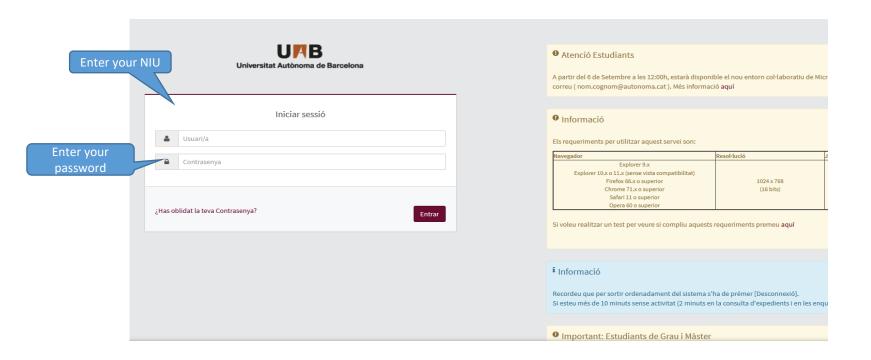

## 1. Identification (1/2)

## Enter your NIU and password.

## 1. Identification (2/2)