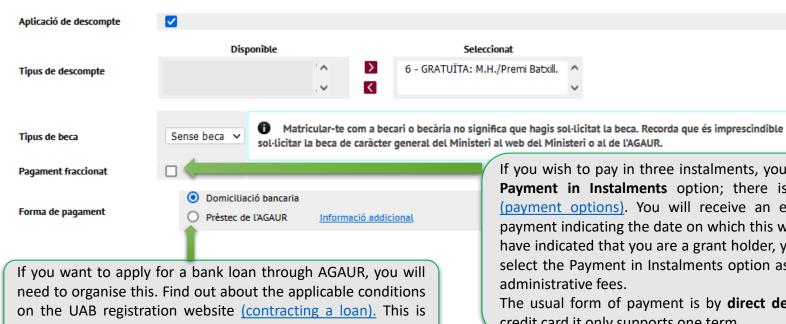

#### INFORMACIÓ SOBRE EL PAGAMENT DE LA MATRÍCULA

If you wish to pay in three instalments, you should select the Payment in Instalments option; there is no fee for this (payment options). You will receive an email before each payment indicating the date on which this will be made. If you have indicated that you are a grant holder, you do not need to select the Payment in Instalments option as you will only pay administrative fees

The usual form of payment is by direct debit. If you pay by credit card it only supports one term.

not a grant.

| 4. Information on p                                                                                                          | payment (3/4)                                                                                                                                                                                                                                                                                                                                                                                                   |  |  |  |
|------------------------------------------------------------------------------------------------------------------------------|-----------------------------------------------------------------------------------------------------------------------------------------------------------------------------------------------------------------------------------------------------------------------------------------------------------------------------------------------------------------------------------------------------------------|--|--|--|
| Número de compte bancari (IBAN)                                                                                              | You only have to fill in your bank details (IBAN with 24 digits beginning ES) and the name of the account holder if you have changed the bank details to which your enrolment is charged. The name of the account holder must be the person who signs the <a href="SEPA document">SEPA document</a> that you should print at the end of the process and send to your academic management office using the form. |  |  |  |
| Codi BIC (SWIFT)                                                                                                             | Si se n'informa, la longitud obligatòria és d'11 caràcters. Si es disposa d'una versió del BIC de només 8 caràcters, s'ha de completar per la dreta amb tres ics majúscules: XXX.                                                                                                                                                                                                                               |  |  |  |
|                                                                                                                              | The BIC/SWIFT code is only necessary for foreign                                                                                                                                                                                                                                                                                                                                                                |  |  |  |
| Titular del compte                                                                                                           | Nom Probando bank accounts (in the EU, UK, Andorra, Vatican City,                                                                                                                                                                                                                                                                                                                                               |  |  |  |
| NIF del titular del compte                                                                                                   | Iceland, Norway, San Marino or Switzerland).                                                                                                                                                                                                                                                                                                                                                                    |  |  |  |
| Adreça del titular del compte                                                                                                |                                                                                                                                                                                                                                                                                                                                                                                                                 |  |  |  |
| Fora d'Espanya                                                                                                               |                                                                                                                                                                                                                                                                                                                                                                                                                 |  |  |  |
| País                                                                                                                         | <b>~</b>                                                                                                                                                                                                                                                                                                                                                                                                        |  |  |  |
| Localitat                                                                                                                    |                                                                                                                                                                                                                                                                                                                                                                                                                 |  |  |  |
| Codi postal                                                                                                                  | <b>P</b>                                                                                                                                                                                                                                                                                                                                                                                                        |  |  |  |
| Província                                                                                                                    |                                                                                                                                                                                                                                                                                                                                                                                                                 |  |  |  |
| Correu electrònic del titular del<br>compte                                                                                  |                                                                                                                                                                                                                                                                                                                                                                                                                 |  |  |  |
| Telèfon del titular del compte                                                                                               |                                                                                                                                                                                                                                                                                                                                                                                                                 |  |  |  |
|                                                                                                                              |                                                                                                                                                                                                                                                                                                                                                                                                                 |  |  |  |
| Vull col·laborar amb 18 € per a accions de solidaritat i cooperació.  Mark the boxes depending on whether or not you wish to |                                                                                                                                                                                                                                                                                                                                                                                                                 |  |  |  |
| O No                                                                                                                         | contribute €18 for solidarity and cooperation initiatives                                                                                                                                                                                                                                                                                                                                                       |  |  |  |