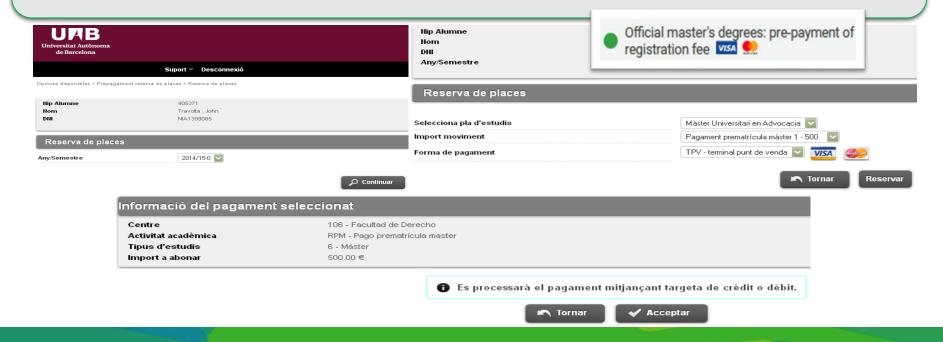

#### 0. Steps to take before registration (2/3)

Registration prepayment: if you have to make a prepayment for your registration please check the dates for doing so on the academic and administrative calendars. To make your prepayment you need to go to the website <a href="https://sia.uab.es">https://sia.uab.es</a>. Select "Official Masters Registration Prepayment" and enter using your NIU and password.