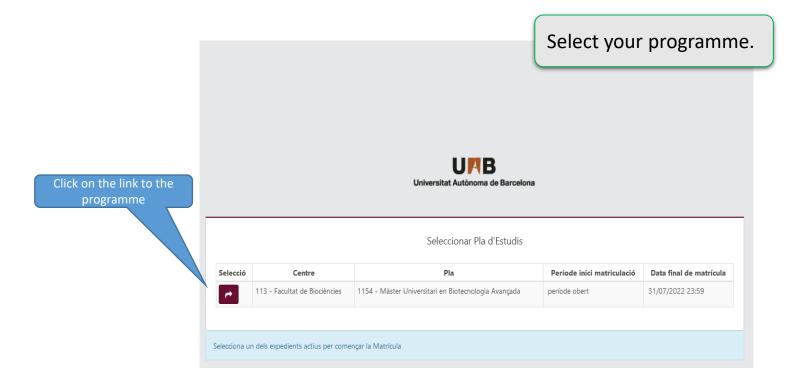

#### 0. Steps to take before registration (3/3)

To formalise registration, select the option <u>Self-registration of other undergarduates and master's degree students</u>. You will need your NIU and password.