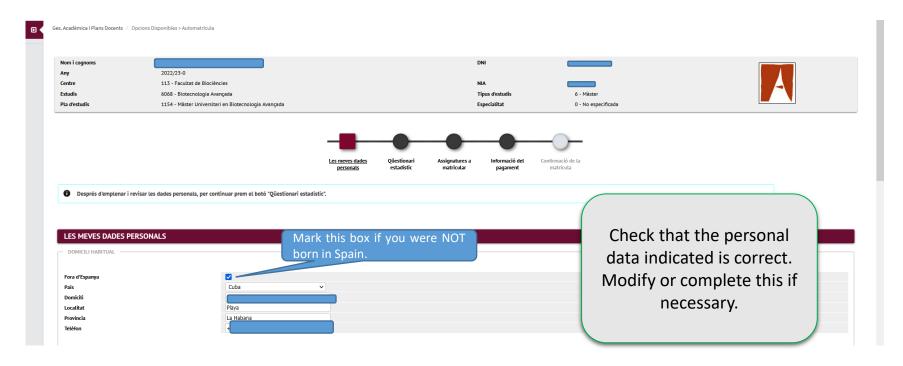

#### 2. Personal Data and Statistical Questionnaire (1/7)

#### 2. Personal Data and Statistical Questionnaire (2/7)

#### 2. Personal Data and Statistical Questionnaire (3/7)