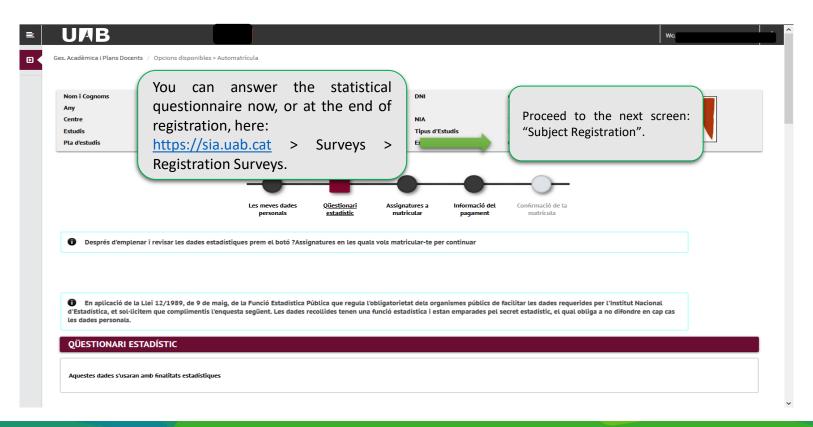

es. | ats, amb la finalitat de gestionar la gratuïtat de                            |
| This authorization allows the Admir access the data without having to corresponding documentation.                                                                                              |                                                                                    |                                                                                                                                                                                                                                     |                                                                               |



## 2. Personal Data and Statistical Questionnaire (6/7)





#### 2. Personal Data and Statistical Questionnaire (7/7)





#### 3. Subject Registration (1/2)





#### 3. Subject Registration (2/2)





#### 4. Information on payment (1/4)



This option allows you to enroll as conditional fellows of the General Scholarship of the Ministry. You will be able to mark it only if you have applied for the scholarship for the 2022-2023 academic year and you meet the academic requirements set by the call (web <u>information to apply for a scholarship</u>). If this possibility does not appear, you must register "without a scholarship". If you can prove that you have made the application, please contact your Academic Management.



#### 4. Information on payment (2/4)

#### INFORMACIÓ SOBRE EL PAGAMENT DE LA MATRÍCULA



If you wish to pay in three instalments, you should select the Payment in Instalments option; t