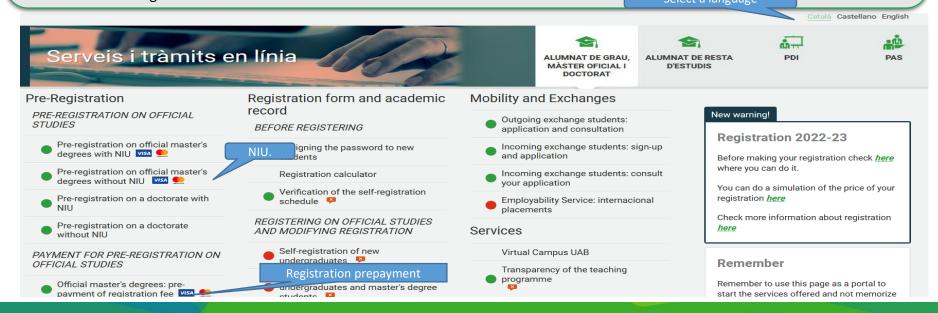

#### Pre-Registration

## PRE-REGISTRATION ON OFFICIAL STUDIES

- Pre-registration on official master's degrees with NIU VISA 9
- Pre-registration on official master's degrees without NIU VISA
- Pre-registration on a doctorate with NIU
- Pre-registration on a doctorate without NIU

## PAYMENT FOR PRE-REGISTRATION ON OFFICIAL STUDIES

Official master's degrees: prepayment of registration fee VISA ...

## Registration form and academic record

#### **BEFORE REGISTERING**

- Assigning the password to new students
- Registration calculator
- Verification of the self-registration schedule

## REGISTERING ON OFFICIAL STUDIES AND MODIFYING REGISTRATION

- Self-registration of new undergraduates
- Self-registration of other
  undergraduates and master's degree

#### Mobility and Exchanges

- Outgoing exchange students: application and consultation
- Incoming exchange students: sign-up and application
- Incoming exchange students: consult your application
- Employability Service: internacional placements

#### Services

Virtual Campus UAB

Transparency of the teaching programme

•

#### New warning!

#### Registration 2022-23

Before making your registration check *here* where you can do it.

You can do a simulation of the price of your registration *here* 

Check more information about registration here

#### Remember

Remember to use this page as a portal to start the services offered and not memorize

anadifia directions. Thus any internal