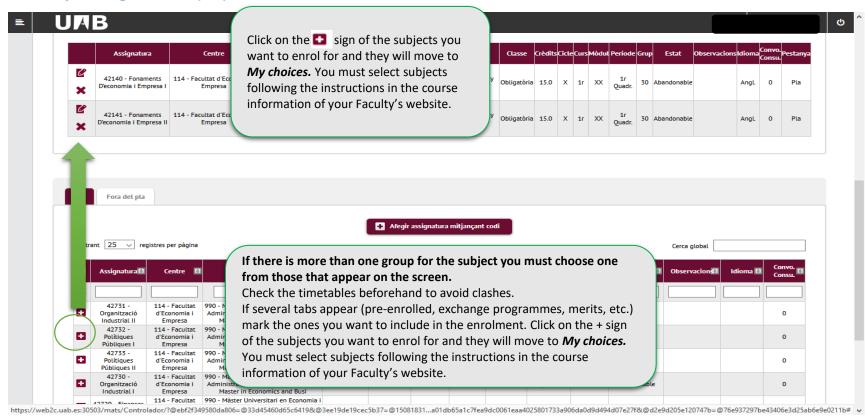

|
| This authorization allows the Admir access the data without having to corresponding documentation.                                                                                              |                                                                                    |                                                                                                                                                                                                                                     |                                                                               |



## 2. Personal Data and Statistical Questionnaire (6/7)





#### 2. Personal Data and Statistical Questionnaire (7/7)





#### 3. Subject Registration (1/2)





#### 3. Subject Registration (2/2)





#### 4. Information on payment (1/4)



This option allows you to enroll as conditional fellows of the General Scholarship of the Ministry. You will be able to mark it only if you have applied for the scholarship for the 2022-2023 academic year and you meet the academic requirements set by the call (web <u>information to apply for a scholarship</u>). If this possibility does not appear, you must register "without a scholarship". If you can prove that you have made the application, please contact your Academic Management.



#### 4. Information on payment (2/4)

#### INFORMACIÓ SOBRE EL PAGAMENT DE LA MATRÍCULA



If you wish to pay in three instalments, you should select the Payment in Instalments option; there is no fee for this (payment options). You will receive an email before each