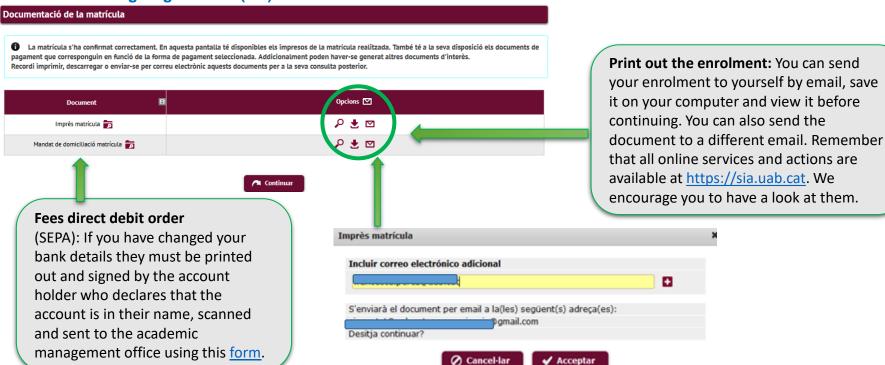

#### 5. Confirming Registration (/3)

La seva matrícula ha estat processada correctament.

Remember that at https://sia.uab.cat you have all the services and procedures that you can do online. We encourage you to browse to get to know them

To contact your academic management office (AMO), please visit your faculty website. At the <u>AMO</u>, you can make all necessary enquiries or carry out the requisite administrative procedures in accordance with the indications that they provide (appointments, e-mail contact, forms, etc.).