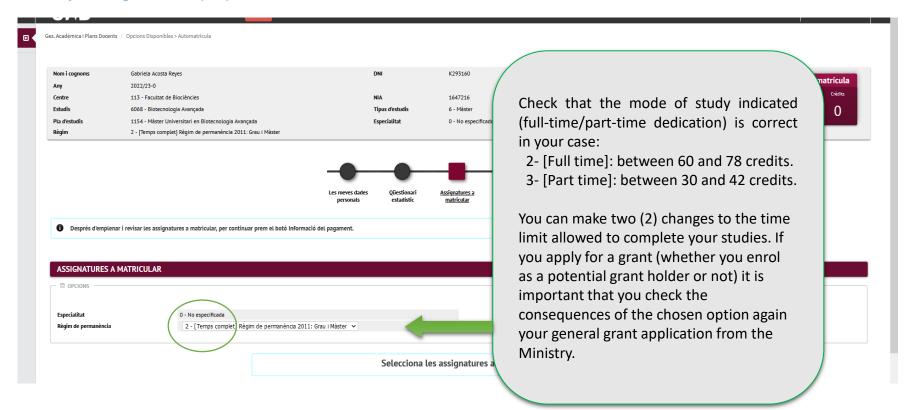

la gratuïtat de                            |
| This authorization allows the Admir access the data without having to corresponding documentation.                                                                                              |                                                                                    |                                                                                                                                                                                                                                     |                                                                               |



## 2. Personal Data and Statistical Questionnaire (6/7)





#### 2. Personal Data and Statistical Questionnaire (7/7)





#### 3. Subject Registration (1/2)





#### 3. Subject Registration (2/2)





#### 4. Information on payment (1/4)



This option allows you to enroll as conditional fellows of the General Scholarship of the Ministry. You will be able to mark it only if you have applied for the scholarship for the 2022-2023 academic year and you meet the academic requirements set by the call (web <u>information to apply for a scholarship</u>). If this possibility does not appear, you must register "without a scholarship". If you can prove that you have made the application, please contact your Academic Management.



#### 4. Information on payment (2/4)

#### INFORMACIÓ SOBRE EL PAGAMENT DE LA MATRÍCULA



If you wish to pay in three instalments, you should select the Payment in Instalments option; there is no fee for this (payment options