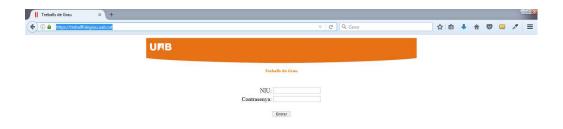

The following steps will guide you to access to the projects you will evaluate. First of all, you need to identify yourself:

You need to introduce your NIU and your password (*Contrasenya*). If your identification is incorrect, you will see the following message: