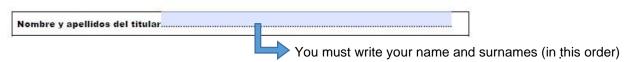

Once you have selected the options, you must indicate the place and the date en which you are filling this form. (Ex. *Barcelona*, a 14 de febrero de 2021)

Finally, you must sign the form. If someone presents this application on your behalf, he/she will have to sign the form instead of you.