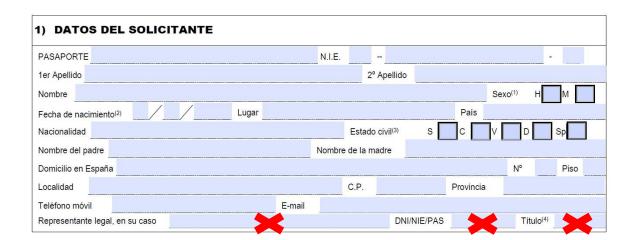

Part number 1) We must fill this part with our personal information.

The "Representante legal, en su caso DNI/NIE/PAS and Titulo" part only should be filled in case you are representing an underage person.