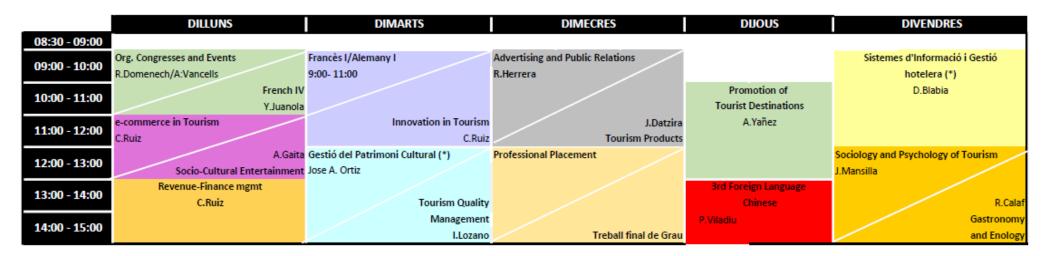

#### 4<sup>TH</sup> YEAR- 2nd semester

<sup>(\*)</sup> These subjects will be taught in Spanish

Les assignatures que estan en el mateix horari son incompatibles entre si. No es poden escollir les dues. Exceptuant Treball Fi de Grau i Pràctiques Externes.