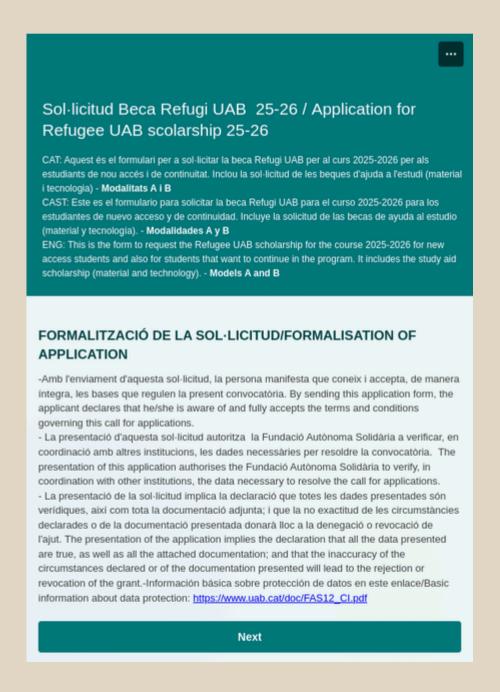

#### HOW TO APPLY FOR THE SCHOLARSHIP?

We will see now how to fill it step by step!

That is, if you have already recieved the scholarsihip in previous courses.

Step 1: Go to the form and click "next" (següent)

Step 2: you will enter part 1 of the form, which is Model A

Model A is the general application for the #UABRefugi scholarship, and it covers the prices and traxes for teaching and non-teaching academic services