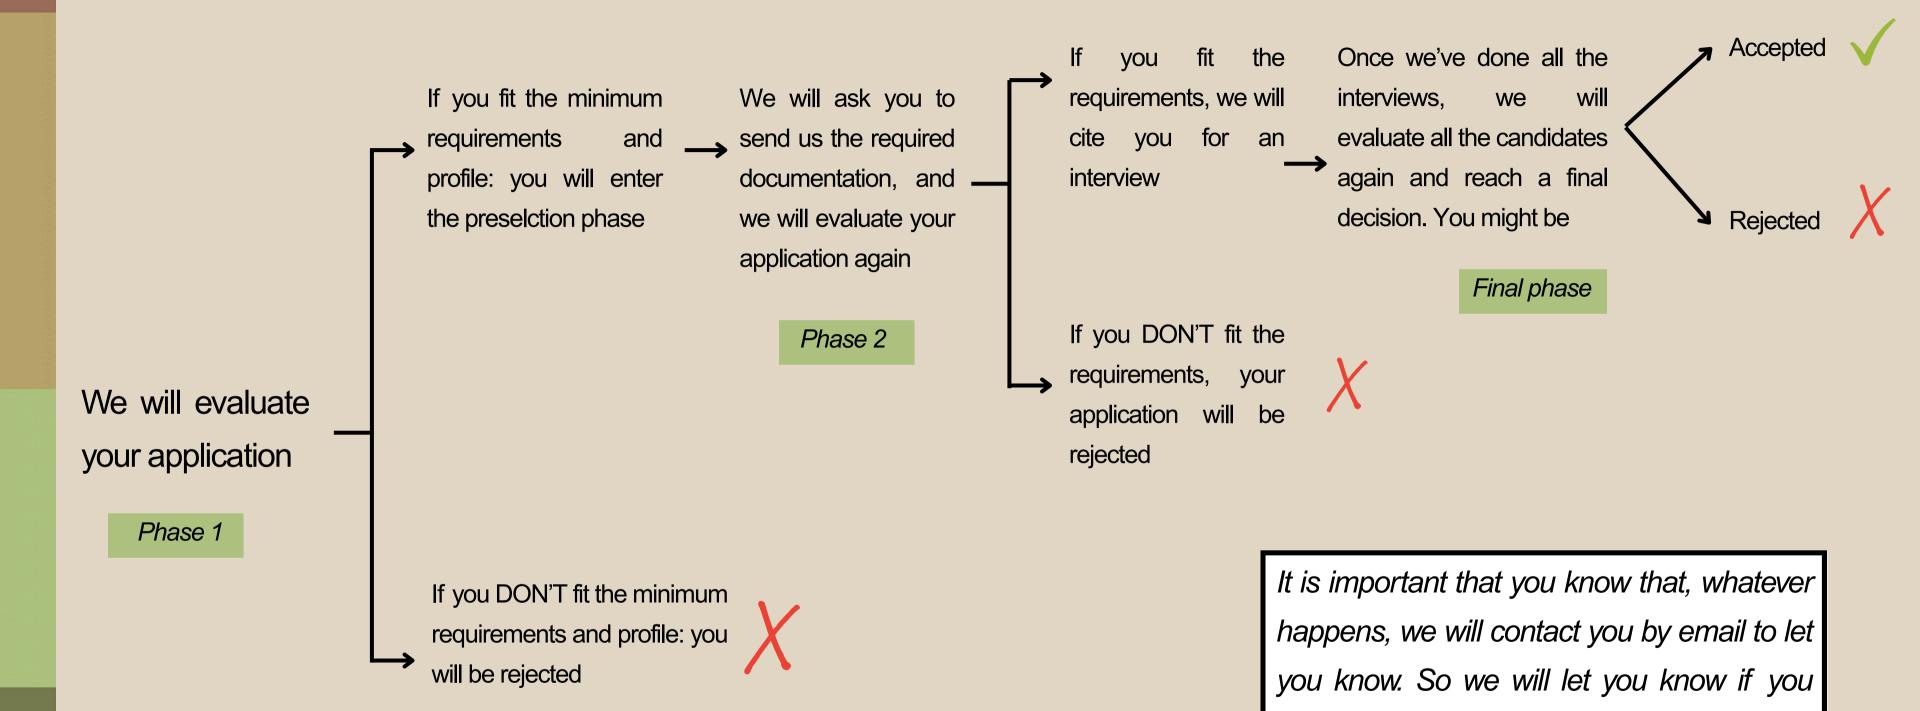

ort a l'estudi.

CAST: Soporte al estudio. La concesión de esta ayuda está supeditada a la acceptación a la modalidad A. Solo debes rellenar este apartado si estas interesado/a en recibir una ayuda económica de soporte al estudio.

ENG: Study support. The concession of this aid is conditioned to the acceptance to model A. You should only fill this formn if you are interested on recieving economic aid for study support.



You should only fill this section if you are interested on recieving economic aid for study support



If you are not interested in this support, just click "next" and skip the section, just press "send"



This is the last section of the form, so when you finish filling it press "send" and you will be finished!

#### and the form is finished!



#### What happens next?



are accepted or if you are rejected

#### REFUGI PROGRAM

fas.refugi@uab.cat suport.uabrefugi@gmail.com