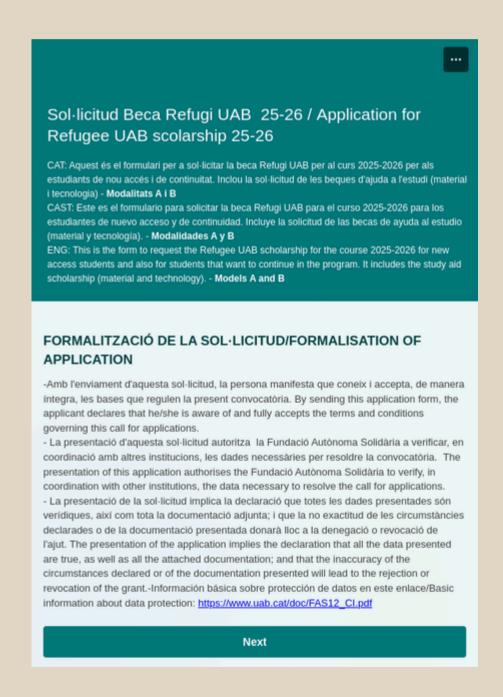

#### HOW TO APPLY FOR THE SCHOLARSHIP?

We will see now how to fill it step by step!

That is, if you have already recieved the scholarsihip in previous courses.

Step 1: Go to the form and click "next" (següent)

Step 2: you will enter part 1 of the form, which is Model A

Model A is the general application for the #UABRefugi scholarship, and it covers the prices and traxes for teaching and non-teaching academic services