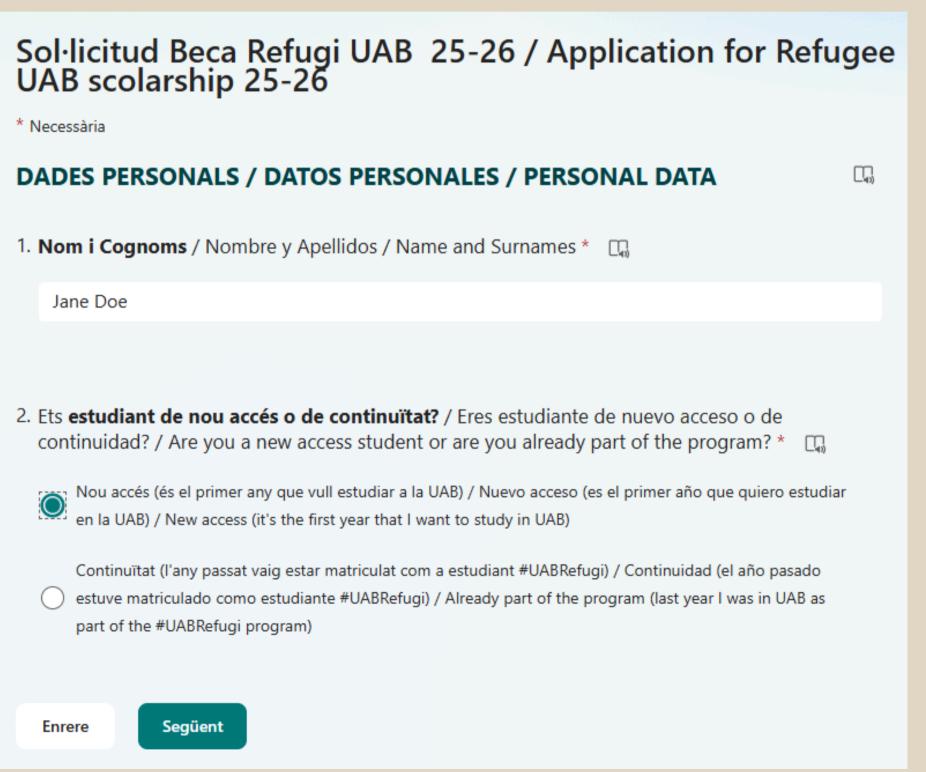

click "next" (següent)

Step 3: Write your name and surname(s) and mark that you are a continuity student

| Sol·licitud Beca Refugi UAB 25-26 / Application for Refugee UAB scolarship 25-26  * Necessària  DADES PERSONALS / DATOS PERSONALES / PERSONAL DATA                                                                                                                                                                                                                                                                                                                                                                                                                                                                              |
|---------------------------------------------------------------------------------------------------------------------------------------------------------------------------------------------------------------------------------------------------------------------------------------------------------------------------------------------------------------------------------------------------------------------------------------------------------------------------------------------------------------------------------------------------------------------------------------------------------------------------------|
| 1. <b>Nom i Cognoms</b> / Nombre y Apellidos / Name and Surnames * □□                                                                                                                                                                                                                                                                                                                                                                                                                                                                                                                                                           |
| Escriviu la vostra resposta.                                                                                                                                                                                                                                                                                                                                                                                                                                                                                                                                                                                                    |
| 2. Ets <b>estudiant de nou accés o de continuïtat?</b> / Eres estudiante de nuevo acceso o de continuidad? / Are you a new access student or are you already part of the program? *    Nou accés (és el primer any que vull estudiar a la UAB) / Nuevo acceso (es el primer año que quiero estudiar en la UAB) / New access (it's the first year that I want to study in UAB)  Continuïtat (l'any passat vaig estar matriculat com a estudiant #UABRefugi) / Continuidad (el año pasado estuve matriculado como estudiante #UABRefugi) / Already part of the program (last year I was in UAB as part of the #UABRefugi program) |

More questions will appear asking for:

- your ID (NIE / Passport / other)
- your student number
- your gender
- your phone number
- your email
- your gender

Answer all of them and click "next"

Step 4: here is where you inform us of the studies you want to pursue in UAB