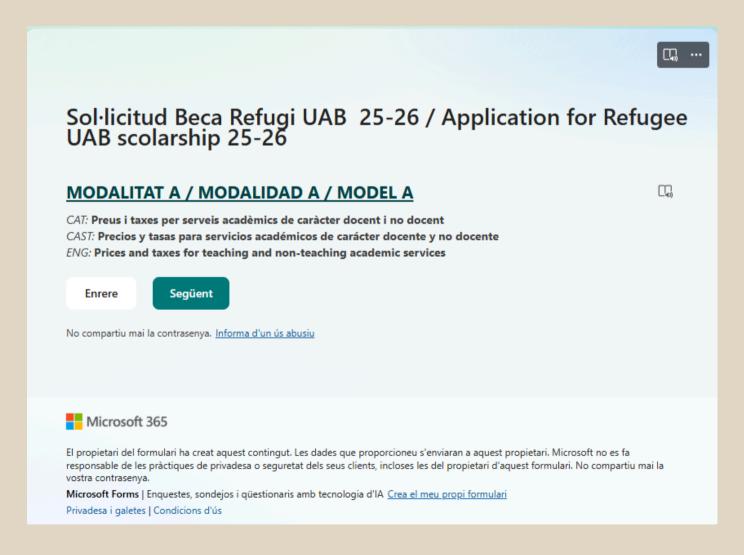

Step 2: you will enter part 1 of the form, which is Model A

Model A is the general application for the #UABRefugi scholarship, and it covers the prices and traxes for teaching and non-teaching academic services

click "next" (següent)

Step 3: Write your name and surname(s) and mark that you are a continuity student

| Sol·licitud Beca Refugi UAB 25-26 / Application for Refugee UAB scolarship 25-26  * Necessària  DADES PERSONALS / DATOS PERSONALES / PERSONAL DATA                                                                                                                                                                                                                                                                                                                                                                                                                                                                              |
|---------------------------------------------------------------------------------------------------------------------------------------------------------------------------------------------------------------------------------------------------------------------------------------------------------------------------------------------------------------------------------------------------------------------------------------------------------------------------------------------------------------------------------------------------------------------------------------------------------------------------------|
| 1. <b>Nom i Cognoms</b> / Nombre y Apellidos / Name and Surnames * □□                                                                                                                                                                                                                                                                                                                                                                                                                                                                                                                                                           |
| Escriviu la vostra resposta.                                                                                                                                                                                                                                                                                                                                                                                                                                                                                                                                                                                                    |
| 2. Ets <b>estudiant de nou accés o de continuïtat?</b> / Eres estudiante de nuevo acceso o de continuidad? / Are you a new access student or are you already part of the program? *    Nou accés (és el primer any que vull estudiar a la UAB) / Nuevo acceso (es el primer año que quiero estudiar en la UAB) / New access (it's the first year that I want to study in UAB)  Continuïtat (l'any passat vaig estar matriculat com a estudiant #UABRefugi) / Continuidad (el año pasado estuve matriculado como estudiante #UABRefugi) / Already part of the program (last year I was in UAB as part of the #UABRefugi program) |