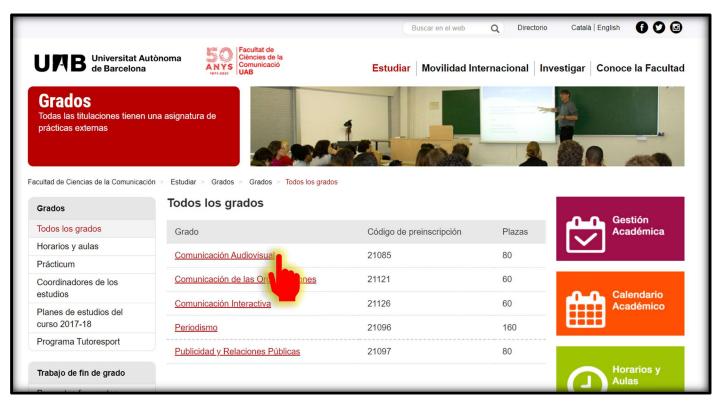

You can change the language in the superior right menu (full webpage is not available in English).

- 1. You will have to address to the "Grados" section in the right menu.
- 2. Now choose the studies where the subject you want to see belongs to.

3. Once inside the studies webpage, you'll have to follow this route: *Plan de estudios > Guías Docentes* 

| UAB Universitat Autònoma<br>de Barcelona                                                                                 |                                                      | Español 🗸   |  |  |  |  |
|--------------------------------------------------------------------------------------------------------------------------|------------------------------------------------------|-------------|--|--|--|--|
| Grados                                                                                                                   |                                                      |             |  |  |  |  |
| Grado en Comunicación Audiovisual<br>¿Te gusta escribir y contar historias con la cámara, crear y planificar proyectos y |                                                      |             |  |  |  |  |
| contenidos audiovisuales pa<br>apasiona la ficción y el entre<br>facultad pionera en estudios                            | Quiero más<br>información:<br>*Campos obligatorios   |             |  |  |  |  |
|                                                                                                                          |                                                      | Nombre *    |  |  |  |  |
| Información general Acceso                                                                                               | Plan de estudios - Profesorado Matrícula - Calidad - | Nombre      |  |  |  |  |
|                                                                                                                          | Plan de estudios y horarios                          | Apellidos * |  |  |  |  |
| Facultad de Ciencias de la Comu                                                                                          | Guías docentes                                       | Apellidos   |  |  |  |  |
| Campus de Bellaterra                                                                                                     | Competencias a: Catalán (60%) y castellano (40%).    | E-mail *    |  |  |  |  |
| Duración: 4 cursos - 240 crédito                                                                                         | Trabajo de fin de grado                              |             |  |  |  |  |
| 🚰 Plazas: 80                                                                                                             | Recursos de estudio                                  | E-mail      |  |  |  |  |