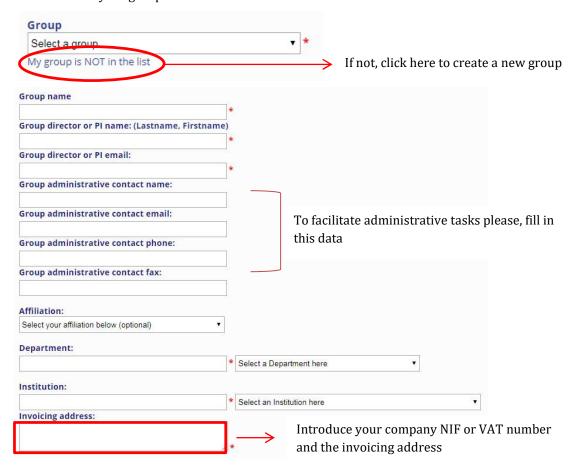

# **INTERNAL USERS:**

1. Fill in your personal details (do not use accent marks)

2. Select your group from the list:

3. Fill in **all** your group details:

2. Select your group from the list: