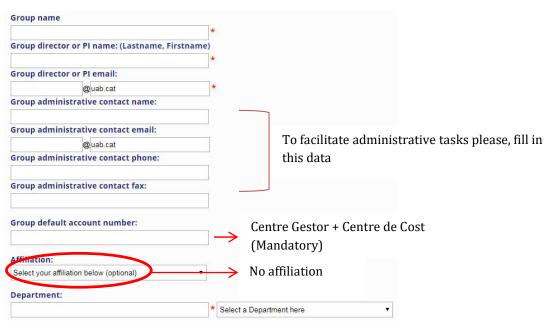

# **INTERNAL USERS:**

1. Fill in your personal details (do not use accent marks)

2. Select your group from the list:

3. Fill in **all** your group details: