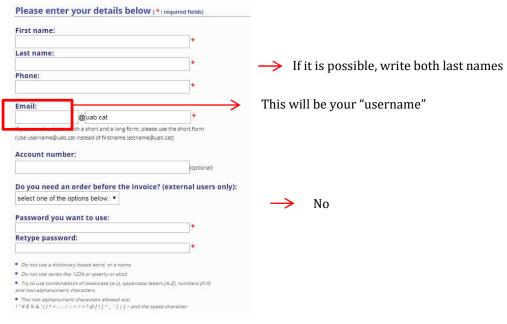

# **INTERNAL USERS:**

1. Fill in your personal details (do not use accent marks)

2. Select your group from the list:

3. Fill in **all** your group details: