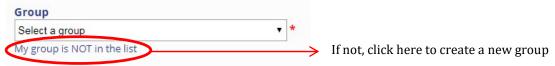

# **INTERNAL USERS:**

1. Fill in your personal details (do not use accent marks)

2. Select your group from the list:

3. Fill in **all** your group details:

2. Select your group from the list: