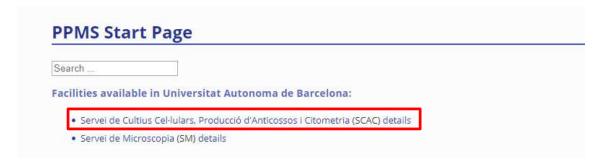

## **ACCOUNT CREATION REQUEST-PPMS**

First of all, click on next PPMS link: https://ppms.eu/uab

Click on account creation request:

Select if you are an internal or external user of UAB: