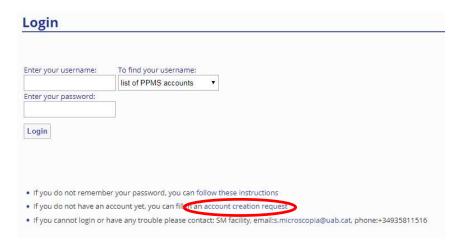

## **ACCOUNT CREATION REQUEST-PPMS**

First of all, click on next PPMS link: https://ppms.eu/uab

Click on account creation request:

Select if you are an internal or external user of UAB: