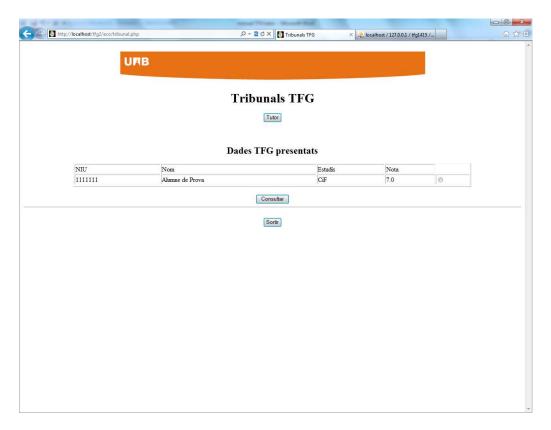

When you click to "Tribunal", you will find a search screen where you can select a student with a click to button Consultar (Search):

Once you have selected a student, you will find a screen where you can download its TFG (*Document Treball*), the tutor's evaluation report (*Informe Avaluació*) and its poster (*Pòster Alumne*):