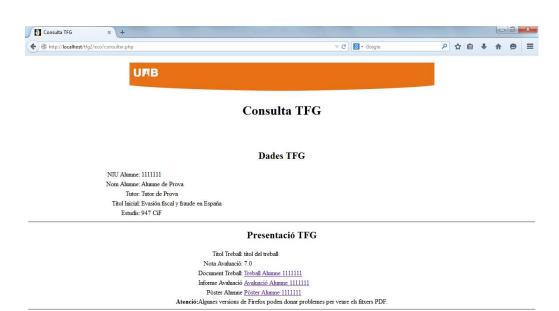

When you click to "Tribunal", you will find a search screen where you can select a student with a click to button Consultar (Search):

Once you have selected a student, you will find a screen where you can download its TFG (*Document Treball*), the tutor's evaluation report (*Informe Avaluació*) and its poster (*Pòster Alumne*):