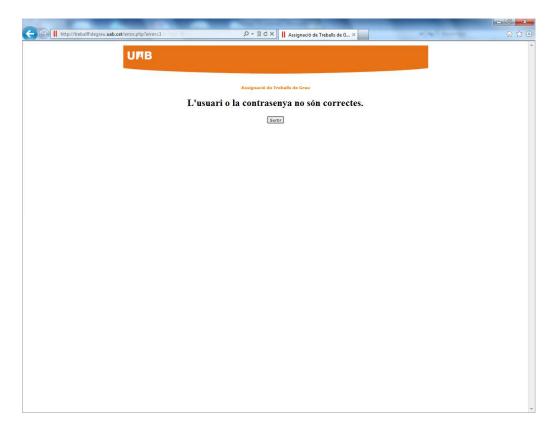

The following steps will guide you to access to the projects you will evaluate. First of all, you need to identify yourself:

You need to introduce your NIU and your password (*Contrasenya*). If your identification is incorrect, you will see the following message:

## "The user or password is wrong"

If you are also a tutor, besides being **member of an Evaluation Committee**, you will find two buttons at the top of the screen: "Tribunal" (Evaluation Committee), as member of an Evaluation Committee, and "Avaluar" (Evaluate) as tutor. If you are not a tutor, you only will find the button "Tribunal".